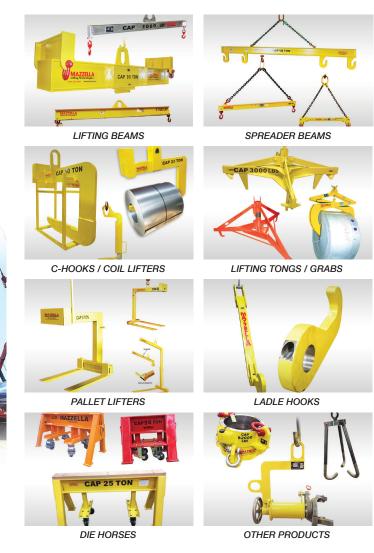

AZZEL

We can design and fabricate all types of belowthe-hook lifting solutions for any application—all of our work is done in compliance with ASME B30.20 and ASME BTH-1 standards.

Our products range from a common lift beam, to an engineered 150 lb. engine line lifter, to a 330-ton electric furnace lifter.