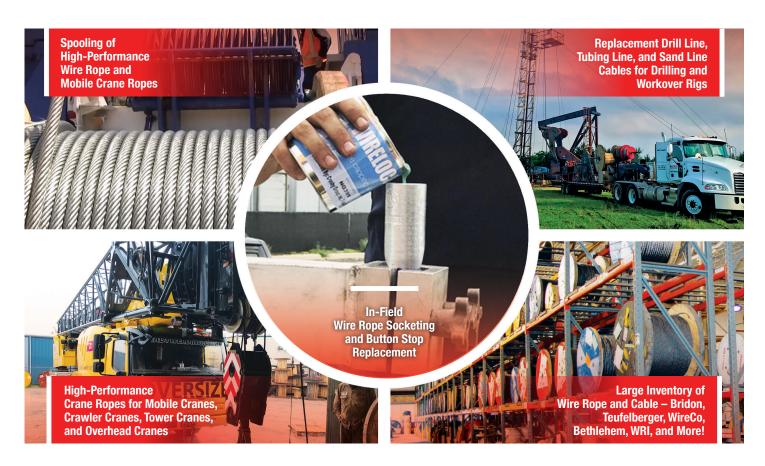

## MAZZELLA IS YOUR ONE SOURCE FOR HIGH-PERFORMANCE CRANE ROPE SERVICES AND SOLUTIONS!

We have mobile spooling trucks to provide reliable, 24-hour, on-site service to all of our mobile crane customers. Our spooling units were designed and built to handle a variety of applications in the mobile crane industry with the ultimate goal of providing our crane customers with as little down time as possible!

We also employ certified technicians who can perform an in-field poured socket replacement for your highperformance crane rope. We come to you with all of the tools and equipment necessary and will get your crane up and running in no time!