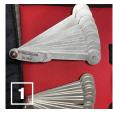

ROAD MINERALE

To make sure your inspectors have everything they need to properly inspect high-performance crane ropes, we provide customized kits that include:

- Custom sheave gauges that measure from 15 mm to 36.5 mm and are machined to specific tolerances to ensure accuracy
- Special wide-jaw calipers to ensure proper measurement of wire rope in the field
- Pick set for inspecting in between the wire rope strands and checking for tightness
- 4 Metric steel rulers to measure waviness and kinks
- 5 Metric tape measure