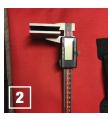

ROAD MINERALE

To make sure your inspectors have everything they need to properly inspect high-performance crane ropes, we provide customized kits that include:

- Custom sheave gauges that measure from 15 mm to 36.5 mm and are machined to specific tolerances to ensure accuracy
- Special wide-jaw calipers to ensure proper measurement of wire rope in the field
- Pick set for inspecting in between the wire rope strands and checking for tightness
- 4 Metric steel rulers to measure waviness and kinks
- 5 Metric tape measure