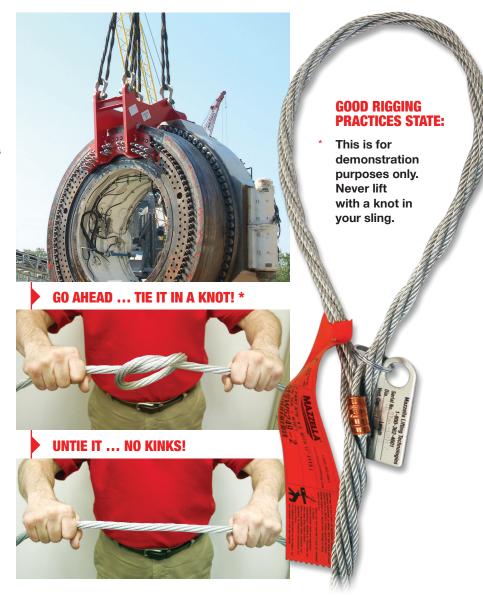

## THE PATENTED MAZZELLA 7-PART WIRE ROPE SLING

WE ARE CONFIDENT YOU HAVE NEVER SEEN A SLING LIKE THE MAZZELLA 7-PART™ WIRE ROPE SLING BEFORE!

- 1 IT'S STRONG can be made from 1/8" to 2-3/4" component rope (vertical capacities from 1.2 to over 400 tons).
- 2 IT'S VERSATILE—
  can be made in almost any length
  or configuration—single, two, three
  or even four leg bridle.
- STORES EASILY—
  coils up to fit on a shelf or even in your tool box.
- IT REALLY GRIPS THE LOAD—
  its design really lets you get a proper choker hitch.
- 17'S SUPER FLEXIBLE—
  no more fighting to rig loads and pulling open collapsed eyes.
- 6 IT RESISTS KINKS—
  go ahead ... tie it in a knot \*
  and untie it ... no kinks.
- 7 IT SAVES MONEY it saves time rigging and resists kinks.